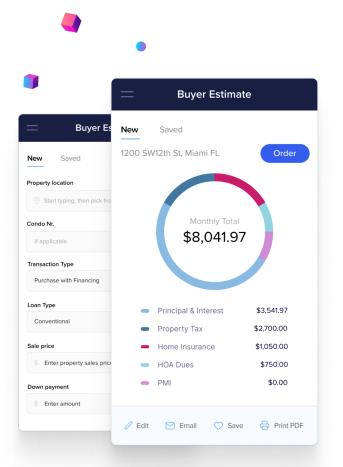

#### **BUYER ESTIMATE**

# Help buyers make the right choice.

Easily accessible on mobile or desktop, our Buyer Estimate tool combines a state-of-theart mortgage calculator with a comprehensive set of 'due at closing' expenses.

Including title and recording costs, impounds, lender fees and much more, your buyers will have a crystal-clear picture of how much they'll pay at closing and each month of their loan term.