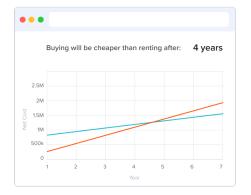

#### Rent vs Buy

Your go-to tool for instant property decisions. Rent or Buy? Discover in seconds.

| Offer #1 From: Andrew Simpson |              |
|-------------------------------|--------------|
| Seller Nets                   | Sale Price   |
| \$241,948                     | \$260,000    |
| Real Estate Broker Commission | -\$14,750.00 |
| Fitle & Settlement Costs      | -\$500.00    |
| Recording & Transfer          | -\$1,560.00  |
| Seller Nets At Close          | \$241,948.00 |
| Offer #2 Annabelle Smith      |              |
| Seller Nets                   | Sale Price   |
| \$265,143.00                  | \$260,000    |
| Real Estate Broker Commission | -\$16,120.00 |
| Fitle & Settlement Costs      | -\$500.00    |
| Recording & Transfer          | -\$1,710.00  |
| Seller Nets At Close          | \$265,143.00 |